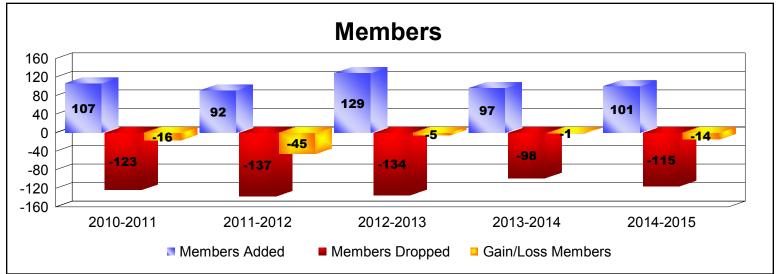

District 9 NE As of June 2015 Cumulative

| Year      | New<br>Clubs | Dropped<br>Clubs | Gain/<br>Loss<br>Clubs | New<br>Members | Charter<br>Members | Reinstate<br>Members | Transfer<br>Members | Total<br>Member<br>Added | Total<br>Members<br>Dropped | Gain/<br>Loss<br>Members |
|-----------|--------------|------------------|------------------------|----------------|--------------------|----------------------|---------------------|--------------------------|-----------------------------|--------------------------|
| 2010-2011 | 0            | 0                | 0                      | 97             | 0                  | 4                    | 6                   | 107                      | -123                        | -16                      |
| 2011-2012 | 0            | 0                | 0                      | 84             | 0                  | 3                    | 5                   | 92                       | -137                        | -45                      |
| 2012-2013 | 1            | 0                | 1                      | 91             | 32                 | 5                    | 1                   | 129                      | -134                        | -5                       |
| 2013-2014 | 0            | 0                | 0                      | 90             | 2                  | 3                    | 2                   | 97                       | -98                         | -1                       |
| 2014-2015 | 0            | 0                | 0                      | 96             | 0                  | 1                    | 4                   | 101                      | -115                        | -14                      |
| Average   | 0            | 0                | 0                      | 92             | 7                  | 3                    | 4                   | 105                      | -121                        | -16                      |