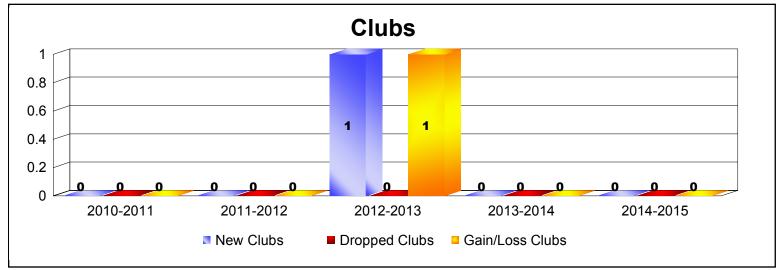

District 9 NE As of June 2015 Cumulative

| Year      | New<br>Clubs | Dropped<br>Clubs | Gain/<br>Loss<br>Clubs | New<br>Members | Charter<br>Members | Reinstate<br>Members | Transfer<br>Members | Total<br>Member<br>Added | Total<br>Members<br>Dropped | Gain/<br>Loss<br>Members |
|-----------|--------------|------------------|------------------------|----------------|--------------------|----------------------|---------------------|--------------------------|-----------------------------|--------------------------|
| 2010-2011 | 0            | 0                | 0                      | 97             | 0                  | 4                    | 6                   | 107                      | -123                        | -16                      |
| 2011-2012 | 0            | 0                | 0                      | 84             | 0                  | 3                    | 5                   | 92                       | -137                        | -45                      |
| 2012-2013 | 1            | 0                | 1                      | 91             | 32                 | 5                    | 1                   | 129                      | -134                        | -5                       |
| 2013-2014 | 0            | 0                | 0                      | 90             | 2                  | 3                    | 2                   | 97                       | -98                         | -1                       |
| 2014-2015 | 0            | 0                | 0                      | 96             | 0                  | 1                    | 4                   | 101                      | -115                        | -14                      |
| Average   | 0            | 0                | 0                      | 92             | 7                  | 3                    | 4                   | 105                      | -121                        | -16                      |